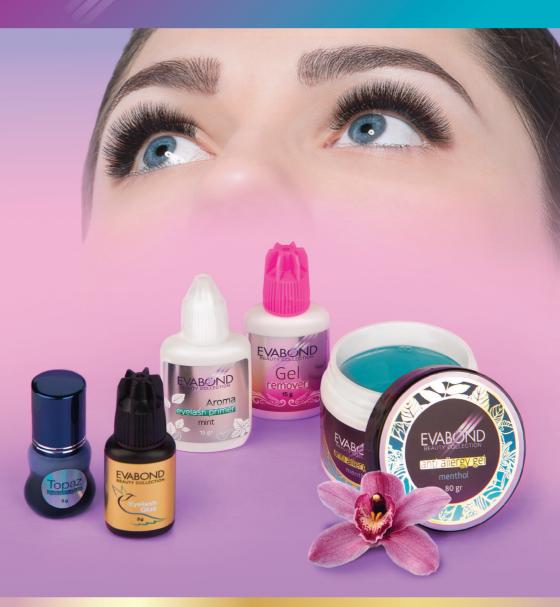

# МАТЕРИАЛЫ ДЛЯ НАРАЩИВАНИЯ РЕСНИЦ

# ЛЕГКИЙ ПРОЦЕСС – БЕЗУПРЕЧНЫЙ РЕЗУЛЬТАТ!

#### **Р503-10** | Клей для наращивания ресниц Тораz, синий

Суперскоростной клей Тораз – яркая новинка в индустрии наращивания ресниц! Благодаря синему цвету удобно контролировать количество клея, набранного на искусственную ресничку. Клей подходит для любого способа наращивания как чёрных, так и цветных ресниц. После высыхания становится полупрозрачным,

750₽ 570₽

прекрасная альтернатива черному клею. Время фиксации составляет всего 1 секунду. Гипоаллергенный, не имеет ярко выраженных испарений.

Р517-10-01 | Гелевый ремувер для снятия искусственных ресниц прозрачный

#### Р517-10-02 Гелевый ремувер для снятия искусственных ресниц розовый

Гелевый ремувер – самое быстрое и эффективное средство для снятия искусственных ресниц. В считанные минуты (3-6 мин) растворяет даже самый стойкий клей. Благодаря гелевой консистенции экономично расходуется и удобно наносится.

Не вызывает раздражения, подходит для чувствительных глаз.

Р511-10-01 | Праймер для ресниц «Мята» Р511-10-02 | Праймер для ресниц «Роза» Р511-10-03 Праймер для ресниц «Банан» Р511-10-04 | Праймер для ресниц «Клубника»

Праймеры ароматизированные – предназначены для дополнительной подготовки ресниц к наращиванию. Наносятся после обезжиривателя, бережно раскрывают чешуйки волоска и обеспечивают лучшую сцепку натуральных ресниц с искусственными, тем самым продлевая срок носки нарощенных ресниц.

### Р509-10-01 | Антиаллергенный гель «Ментол» Р509-10-02 Антиаллергенный гель «Огурец»

Специальная формула данного геля способствует улавливанию (захвату) агрессивных испарений от клея для наращивания ресниц и других средств с резким запахом, которые могут вызывать аллергию. Во время процедуры поставьте открытую баночку с гелем максимально близко к источнику испарения.