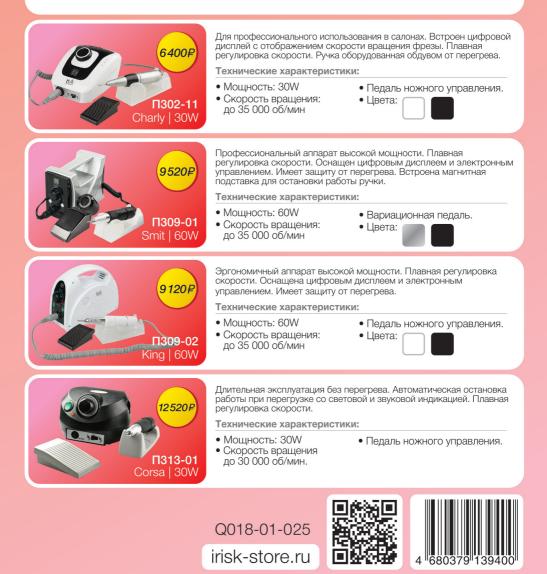

## АППАРАТЫ для маникюра и педикюра

## • ВЫСОКОЕ КАЧЕСТВО • СТИЛЬНЫЙ ДИЗАЙН

от 6400₽

Профессиональные компактные аппараты для работы в салоне или студии. Подходят для маникюра и педикюра. Обладают оптимальной мощностью. Оснащены функцией от перегрева. Работают от сети.