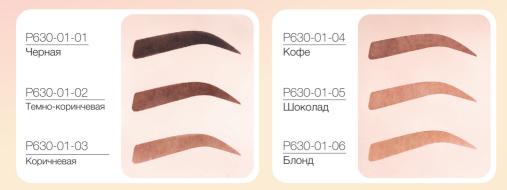

## ХНА для биотатуажа бровей

Сохраняет форму бровей и яркость цвета в течение месяца. Бережно ухаживает за волосками, укрепляя их с каждой процедурой. После окрашивания рекомендуется использовать закрепитель для хны IRISK P631-01.