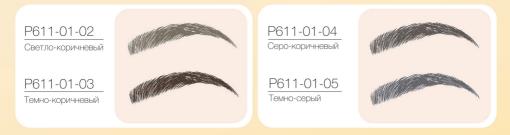

## Лайнер для бровей REALBROW

- 4 тонких зубчика прорисовывают волоски на идеальном расстоянии друг от друга.
- Подходит для прорисовки отдельных участков бровей, где не хватает волосков.
- Натуральные цвета, что делает рисование волосков незаметным.
- Стойкие, хорошо держатся даже на жирной коже.