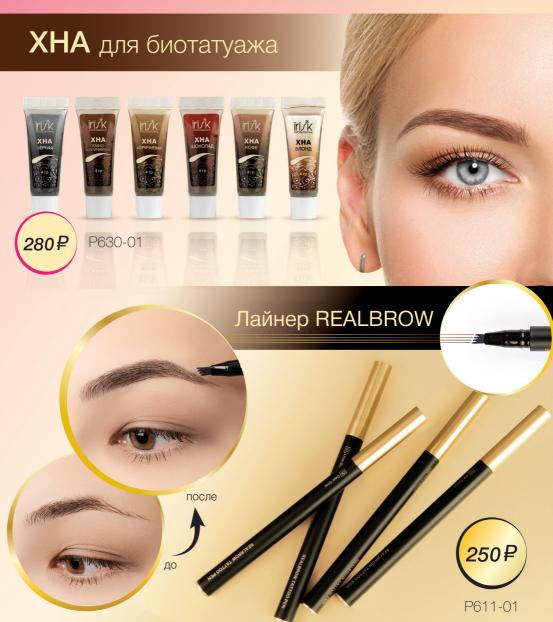

## ХНА для биотатуажа бровей

Сохраняет форму бровей и яркость цвета в течение месяца. Бережно ухаживает за волосками, укрепляя их с каждой процедурой. После окрашивания рекомендуется использовать закрепитель для хны IRISK P631-01.

## Лайнер для бровей REALBROW

- 4 тонких зубчика прорисовывают волоски на идеальном расстоянии друг от друга.
- Подходит для прорисовки отдельных участков бровей, где не хватает волосков.
- Натуральные цвета, что делает рисование волосков незаметным.
- Стойкие, хорошо держатся даже на жирной коже.